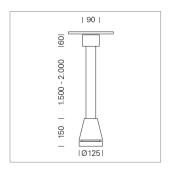

## Pendiro EC 125

Article number: 81050176

## **LUMINAIRE**

Weight 3.0 kg
Protection rating . class IP 20 . I
Luminaire colour stratowhite