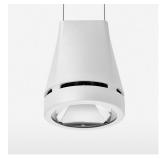

## Pendiro EC 125

Article number: 81050176

## **OPTIONEEL**

RAL-colours, NCS-colours (powder coating or wet spraying) on inquiry, surface alloys on inquiry, honeycomb louver

Suspended luminaire with LED, rated life of the LED L80/B10 > 50000 h, chromaticity tolerance 3 SDCM (initial), reflector with circular light distribution pattern, reflector pure aluminium 99,99% in MIRO-Silver®, canopy sheet steel, powder-coated, luminaire head die-cast aluminium, powder-coated, stratowhite