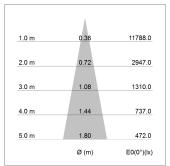

## LIGHT TECHNOLOGY

LED COB
Light colour Sun
Luminous flux 2580 lm
System power 41 W
Luminaire Efficiency 63 lm/W
Reflector Spot
Beam angle 20°