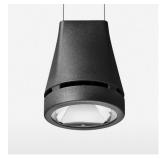

## Pendiro EC 125

Article number: 81050177

## **OPTIONAL**

RAL-colours, NCS-colours (powder coating or wet spraying) on inquiry, surface alloys on inquiry, honeycomb louver

Suspended luminaire with LED, rated life of the LED L80/B10 > 50000 h, chromaticity tolerance 3 SDCM (initial), reflector with circular light distribution pattern, reflector pure aluminium 99,99% in MIRO-Silver®, canopy sheet steel, powder-coated, luminaire head die-cast aluminium, powder-coated, stratoblack