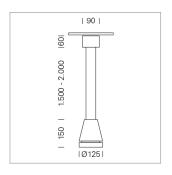

## Pendiro EC 125

Article number: 81050177

## **LUMINAIRE**

Weight 3.0 kg
Protection rating . class IP 20 . I
Luminaire colour stratoblack