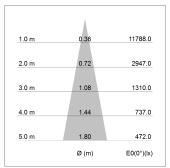

## LIGHT TECHNOLOGY

LED COB
Light colour Sun
Luminous flux 2580 lm
System power 41 W
Luminaire Efficiency 63 lm/W
Reflector Spot
Beam angle 20°