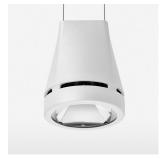

## Pendiro EC 125

Article number: 81050179

## **OPTIONEEL**

RAL-colours, NCS-colours (powder coating or wet spraying) on inquiry, surface alloys on inquiry, honeycomb louver

Suspended luminaire with LED, rated life of the LED L80/B10 > 50000 h, chromaticity tolerance 3 SDCM (initial), reflector with circular light distribution pattern, reflector pure aluminium 99,99% in MIRO-Silver®, canopy sheet steel, powder-coated, luminaire head die-cast aluminium, powder-coated, stratowhite