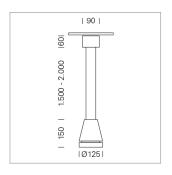

## Pendiro EC 125

Article number: 81050179

## **LUMINAIRE**

Weight 3.0 kg
Protection rating . class IP 20 . I
Luminaire colour stratowhite