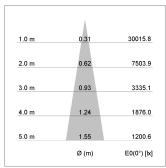

## LIGHT TECHNOLOGY

LED COB
Light colour 830
Luminous flux 4970 lm
System power 41 W
Luminaire Efficiency 121 lm/W
Reflector Spot
Beam angle 20°