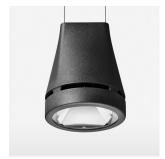

## Pendiro EC 125

Article number: 81050202

## **LUMINAIRE**

Weight 3.0 kg
Protection rating . class IP 20 . I
Luminaire colour stratoblack

## **OPTIONEEL**

RAL-colours, NCS-colours (powder coating or wet spraying) on inquiry, surface alloys on inquiry, honeycomb louver

Suspended luminaire with LED, rated life of the LED L80/B10 > 50000 h, colour rendering index CRI > 80, chromaticity tolerance 2 SDCM (initial), reflector with circular light distribution pattern, reflector pure aluminium 99,99% in MIRO-Silver®, canopy sheet steel, powder-coated, luminaire head die-cast aluminium, powder-coated, stratoblack