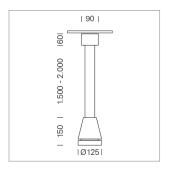

## Pendiro EC 125

Article number: 81050202

## **LUMINAIRE**

Weight 3.0 kg
Protection rating . class IP 20 . I
Luminaire colour stratoblack

## **OPTIONEEL**

RAL-colours, NCS-colours (powder coating or wet spraying) on inquiry, surface alloys on inquiry, honeycomb louver

Suspended luminaire with LED, rated life of the LED L80/B10 > 50000 h, colour rendering index CRI > 80, chromaticity tolerance 2 SDCM (initial), reflector with circular light distribution pattern, reflector pure aluminium 99,99% in MIRO-Silver®, canopy sheet steel, powder-coated, luminaire head die-cast aluminium, powder-coated, stratoblack