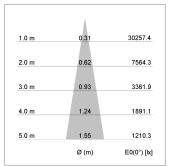

## LIGHT TECHNOLOGY

LED COB
Light colour 835
Luminous flux 5010 lm
System power 41 W
Luminaire Efficiency 122 lm/W
Reflector Spot
Beam angle 20°