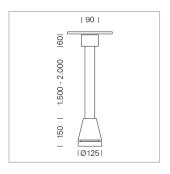

## Pendiro EC 125

Article number: 81050203

## **LUMINAIRE**

Weight 3.0 kg
Protection rating . class IP 20 . I
Luminaire colour stratoblack