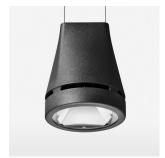

## Pendiro EC 125

Article number: 81050203

## **OPTIONAL**

RAL-colours, NCS-colours (powder coating or wet spraying) on inquiry, surface alloys on inquiry, honeycomb louver

Suspended luminaire with LED, rated life of the LED L80/B10 > 50000 h, colour rendering index CRI > 80, chromaticity tolerance 2 SDCM (initial), reflector with circular light distribution pattern, reflector pure aluminium 99,99% in MIRO-Silver®, canopy sheet steel, powder-coated, luminaire head die-cast aluminium, powder-coated, stratoblack