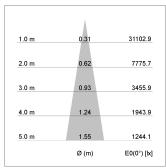

## LIGHT TECHNOLOGY

| LED                  | COB      |
|----------------------|----------|
| Light colour         | 840      |
| Luminous flux        | 5150 lm  |
| System power         | 41 W     |
| Luminaire Efficiency | 125 lm/W |
| Reflector            | Spot     |
| Beam angle           | 20°      |