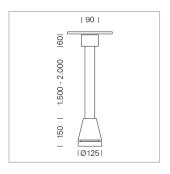

## Pendiro EC 125

Article number: 81050204

## **LUMINAIRE**

| Weight                    | 3.0 kg      |
|---------------------------|-------------|
| Protection rating . class | IP 20.I     |
| Luminaire colour          | stratoblack |

## **OPTIONAL**

RAL-colours, NCS-colours (powder coating or wet spraying) on inquiry, surface alloys on inquiry, honeycomb louver

Suspended luminaire with LED, rated life of the LED L80/B10 > 50000 h, colour rendering index CRI > 80, chromaticity tolerance 2 SDCM (initial), reflector with circular light distribution pattern, reflector pure aluminium 99,99% in MIRO-Silver®, canopy sheet steel, powder-coated, luminaire head die-cast aluminium, powder-coated, stratoblack

Multiadapter black, inclusive driver unit: 220-240 V~ / 50-60 Hz, max. 24 luminaires per circuit (B16A fuse)

Note: All data are typical values. System features may change with product improvements due to technical advances. Errors excepted.