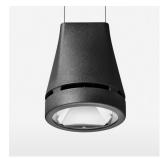

## Pendiro EC 125

Article number: 81050204

## **OPTIONAL**

RAL-colours, NCS-colours (powder coating or wet spraying) on inquiry, surface alloys on inquiry, honeycomb louver

Suspended luminaire with LED, rated life of the LED L80/B10 > 50000 h, colour rendering index CRI > 80, chromaticity tolerance 2 SDCM (initial), reflector with circular light distribution pattern, reflector pure aluminium 99,99% in MIRO-Silver®, canopy sheet steel, powder-coated, luminaire head die-cast aluminium, powder-coated, stratoblack