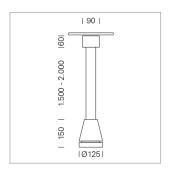

## Pendiro EC 125

Article number: 81050251

## **LUMINAIRE**

Weight 3.0 kg
Protection rating . class IP 20 . I
Luminaire colour stratoblack