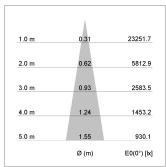

## LIGHT TECHNOLOGY

LED COB
Light colour 927
Luminous flux 3850 lm
System power 41 W
Luminaire Efficiency 94 lm/W
Reflector Spot
Beam angle 20°