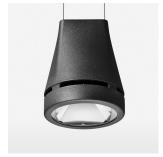

## Pendiro EC 125

Article number: 81050251

## **OPTIONAL**

RAL-colours, NCS-colours (powder coating or wet spraying) on inquiry, surface alloys on inquiry, honeycomb louver

Suspended luminaire with LED, rated life of the LED L80/B10 > 50000 h, colour rendering index CRI > 90, chromaticity tolerance 2 SDCM (initial), reflector with circular light distribution pattern, reflector pure aluminium 99,99% in MIRO-Silver®, canopy sheet steel, powder-coated, luminaire head die-cast aluminium, powder-coated, stratoblack