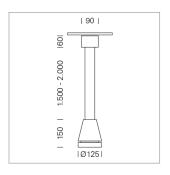

## Pendiro EC 125

Article number: 81050255

## **LUMINAIRE**

Weight 3.0 kg
Protection rating . class IP 20 . I
Luminaire colour stratosilver