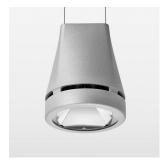

## **OPTIONEEL**

RAL-colours, NCS-colours (powder coating or wet spraying) on inquiry, surface alloys on inquiry, honeycomb louver

Suspended luminaire with LED, rated life of the LED L80/B10 > 50000 h, colour rendering index CRI > 90, chromaticity tolerance 2 SDCM (initial), reflector with circular light distribution pattern, reflector pure aluminium 99,99% in MIRO-Silver®, canopy sheet steel, powder-coated, luminaire head die-cast aluminium, powder-coated, stratosilver