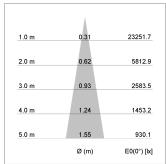

## LIGHT TECHNOLOGY

LED COB
Light colour 927
Luminous flux 3850 lm
System power 41 W
Luminaire Efficiency 94 lm/W
Reflector Spot
Beam angle 20°