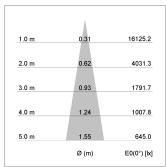

## LIGHT TECHNOLOGY

LED COB
Light colour Fish-Seafood
Luminous flux 2670 lm
System power 41 W
Luminaire Efficiency 65 lm/W
Reflector Spot
Beam angle 20°