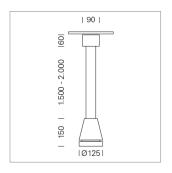

## Pendiro EC 125

Article number: 81050301

## **LUMINAIRE**

Weight 3.0 kg
Protection rating . class IP 20 . I
Luminaire colour stratoblack