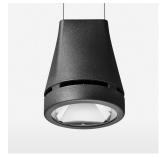

## Pendiro EC 125

Article number: 81050301

## **OPTIONEEL**

RAL-colours, NCS-colours (powder coating or wet spraying) on inquiry, surface alloys on inquiry, honeycomb louver

Suspended luminaire with LED, rated life of the LED L80/B10 > 50000 h, chromaticity tolerance 2 SDCM (initial), reflector with circular light distribution pattern, reflector pure aluminium 99,99% in MIRO-Silver®, canopy sheet steel, powder-coated, luminaire head die-cast aluminium, powder-coated, stratoblack