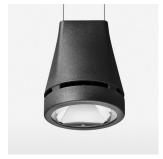

## Pendiro EC 125

Article number: 81050302

## **OPTIONAL**

RAL-colours, NCS-colours (powder coating or wet spraying) on inquiry, surface alloys on inquiry, honeycomb louver

Suspended luminaire with LED, rated life of the LED L80/B10 > 50000 h, chromaticity tolerance 2 SDCM (initial), reflector with circular light distribution pattern, reflector pure aluminium 99,99% in MIRO-Silver®, canopy sheet steel, powder-coated, luminaire head die-cast aluminium, powder-coated, stratoblack