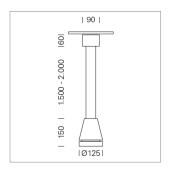

## Pendiro EC 125

Article number: 81050302

## **LUMINAIRE**

Weight 3.0 kg
Protection rating . class IP 20 . I
Luminaire colour stratoblack