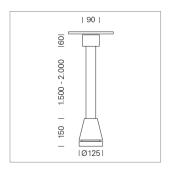

## Pendiro EC 125

Article number: 81050304

## LIGHT TECHNOLOGY

LED COB
Light colour PearlWhite
Luminous flux 4060 lm
System power 41 W
Luminaire Efficiency 99 lm/W
Reflector Spot
Beam angle 20°

Weight 3.0 kg
Protection rating . class IP 20 . I
Luminaire colour stratoblack

## **OPTIONEEL**

RAL-colours, NCS-colours (powder coating or wet spraying) on inquiry, surface alloys on inquiry, honeycomb louver

Suspended luminaire with LED, rated life of the LED L80/B10 > 50000 h, colour rendering index CRI > 90, chromaticity tolerance 2 SDCM (initial), reflector with circular light distribution pattern, reflector pure aluminium 99,99% in MIRO-Silver®, canopy sheet steel, powder-coated, luminaire head die-cast aluminium, powder-coated, stratoblack