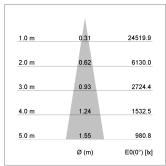

## LIGHT TECHNOLOGY

LED COB
Light colour PearlWhite
Luminous flux 4060 lm
System power 41 W
Luminaire Efficiency 99 lm/W
Reflector Spot
Beam angle 20°

Weight 3.0 kg
Protection rating . class IP 20 . I
Luminaire colour stratoblack