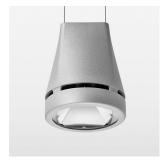

## Pendiro EC 125

Article number: 81050306

## **LUMINAIRE**

Weight 3.0 kg
Protection rating . class IP 20 . I
Luminaire colour stratosilver

## **OPTIONEEL**

RAL-colours, NCS-colours (powder coating or wet spraying) on inquiry, surface alloys on inquiry, honeycomb louver

Suspended luminaire with LED, rated life of the LED L80/B10 > 50000 h, chromaticity tolerance 2 SDCM (initial), reflector with circular light distribution pattern, reflector pure aluminium 99,99% in MIRO-Silver®, canopy sheet steel, powder-coated, luminaire head die-cast aluminium, powder-coated, stratosilver