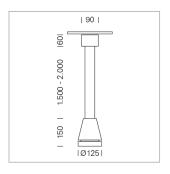

## Pendiro EC 125

Article number: 81050306

## **LUMINAIRE**

Weight 3.0 kg
Protection rating . class IP 20 . I
Luminaire colour stratosilver

## **OPTIONEEL**

RAL-colours, NCS-colours (powder coating or wet spraying) on inquiry, surface alloys on inquiry, honeycomb louver

Suspended luminaire with LED, rated life of the LED L80/B10 > 50000 h, chromaticity tolerance 2 SDCM (initial), reflector with circular light distribution pattern, reflector pure aluminium 99,99% in MIRO-Silver®, canopy sheet steel, powder-coated, luminaire head die-cast aluminium, powder-coated, stratosilver