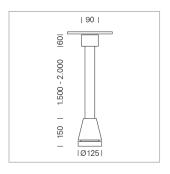

## Pendiro EC 125

Article number: 81050309

## **LUMINAIRE**

Weight 3.0 kg
Protection rating . class IP 20 . I
Luminaire colour stratosilver

## **OPTIONAL**

RAL-colours, NCS-colours (powder coating or wet spraying) on inquiry, surface alloys on inquiry, honeycomb louver

Suspended luminaire with LED, rated life of the LED L80/B10 > 50000 h, colour rendering index CRI > 90, chromaticity tolerance 2 SDCM (initial), reflector with circular light distribution pattern, reflector pure aluminium 99,99% in MIRO-Silver®, canopy sheet steel, powder-coated, luminaire head die-cast aluminium, powder-coated, stratosilver