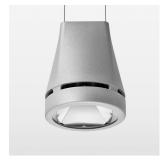

## Pendiro EC 125

Article number: 81050309

## **OPTIONAL**

RAL-colours, NCS-colours (powder coating or wet spraying) on inquiry, surface alloys on inquiry, honeycomb louver

Suspended luminaire with LED, rated life of the LED L80/B10 > 50000 h, colour rendering index CRI > 90, chromaticity tolerance 2 SDCM (initial), reflector with circular light distribution pattern, reflector pure aluminium 99,99% in MIRO-Silver®, canopy sheet steel, powder-coated, luminaire head die-cast aluminium, powder-coated, stratosilver