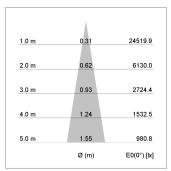

## LIGHT TECHNOLOGY

LED COB
Light colour PearlWhite
Luminous flux 4060 lm
System power 41 W
Luminaire Efficiency 99 lm/W
Reflector Spot
Beam angle 20°