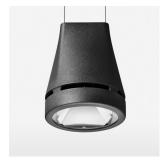

## Pendiro EC 125

Article number: 81060002

## **OPTIONEEL**

RAL-colours, NCS-colours (powder coating or wet spraying) on inquiry, surface alloys on inquiry, honeycomb louver

Suspended luminaire with LED, rated life of the LED L80/B10 > 50000 h, colour rendering index CRI > 80, chromaticity tolerance 2 SDCM (initial), reflector with circular light distribution pattern, reflector pure aluminium 99,99% in MIRO-Silver®, luminaire head die-cast aluminium, powder-coated, stratoblack, separate driver unit