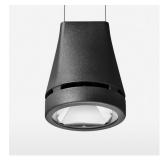

## Pendiro EC 125

Article number: 81060003

## **OPTIONAL**

RAL-colours, NCS-colours (powder coating or wet spraying) on inquiry, surface alloys on inquiry, honeycomb louver

Suspended luminaire with LED, rated life of the LED L80/B10 > 50000 h, colour rendering index CRI > 80, chromaticity tolerance 2 SDCM (initial), reflector with circular light distribution pattern, reflector pure aluminium 99,99% in MIRO-Silver®, luminaire head die-cast aluminium, powder-coated, stratoblack, separate driver unit