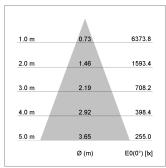

## LIGHT TECHNOLOGY

LED COB
Light colour 835
Luminous flux 3210 lm
System power 23 W
Luminaire Efficiency 137 lm/W
Reflector Flood
Beam angle 40°