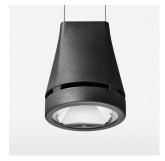

## Pendiro EC 125

Article number: 81060004

## **OPTIONAL**

RAL-colours, NCS-colours (powder coating or wet spraying) on inquiry, surface alloys on inquiry, honeycomb louver

Suspended luminaire with LED, rated life of the LED L80/B10 > 50000 h, colour rendering index CRI > 80, chromaticity tolerance 2 SDCM (initial), reflector with circular light distribution pattern, reflector pure aluminium 99,99% in MIRO-Silver®, luminaire head die-cast aluminium, powder-coated, stratoblack, separate driver unit