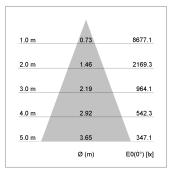

## LIGHT TECHNOLOGY

LED COB
Light colour 840
Luminous flux 4370 lm
System power 34 W
Luminaire Efficiency 131 lm/W
Reflector Flood
Beam angle 40°