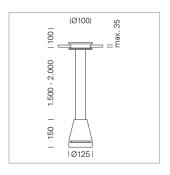

## Pendiro EC 125

Article number: 81060004

## **LUMINAIRE**

Weight 2.7 kg
Protection rating . class IP 20 . III
Luminaire colour stratoblack