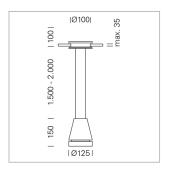

## Pendiro EC 125

Article number: 81060011

## LIGHT TECHNOLOGY

LED COB
Light colour 835
Luminous flux 4260 lm
System power 34 W
Luminaire Efficiency 127 lm/W
Reflector Flood
Beam angle 40°

Weight 2.7 kg
Protection rating . class IP 20 . III
Luminaire colour stratowhite

## **OPTIONEEL**

RAL-colours, NCS-colours (powder coating or wet spraying) on inquiry, surface alloys on inquiry, honeycomb louver

Suspended luminaire with LED, rated life of the LED L80/B10 > 50000 h, colour rendering index CRI > 80, chromaticity tolerance 2 SDCM (initial), reflector with circular light distribution pattern, reflector pure aluminium 99,99% in MIRO-Silver®, luminaire head die-cast aluminium, powder-coated, stratowhite, separate driver unit