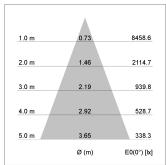

## LIGHT TECHNOLOGY

LED COB
Light colour 835
Luminous flux 4260 lm
System power 34 W
Luminaire Efficiency 127 lm/W
Reflector Flood
Beam angle 40°

Weight 2.7 kg
Protection rating . class IP 20 . III
Luminaire colour stratowhite