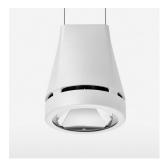

## Pendiro EC 125

Article number: 81060011

## **OPTIONEEL**

RAL-colours, NCS-colours (powder coating or wet spraying) on inquiry, surface alloys on inquiry, honeycomb louver

Suspended luminaire with LED, rated life of the LED L80/B10 > 50000 h, colour rendering index CRI > 80, chromaticity tolerance 2 SDCM (initial), reflector with circular light distribution pattern, reflector pure aluminium 99,99% in MIRO-Silver®, luminaire head die-cast aluminium, powder-coated, stratowhite, separate driver unit