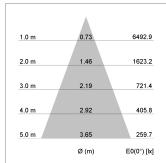

## LIGHT TECHNOLOGY

LED COB
Light colour 927
Luminous flux 3270 lm
System power 34 W
Luminaire Efficiency 98 lm/W
Reflector Flood
Beam angle 40°