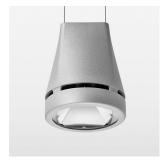

## Pendiro EC 125

Article number: 81060055

## **LUMINAIRE**

Weight 2.7 kg
Protection rating . class IP 20 . III
Luminaire colour stratosilver

## **OPTIONEEL**

RAL-colours, NCS-colours (powder coating or wet spraying) on inquiry, surface alloys on inquiry, honeycomb louver

Suspended luminaire with LED, rated life of the LED L80/B10 > 50000 h, colour rendering index CRI > 90, chromaticity tolerance 2 SDCM (initial), reflector with circular light distribution pattern, reflector pure aluminium 99,99% in MIRO-Silver®, luminaire head die-cast aluminium, powder-coated, stratosilver, separate driver unit