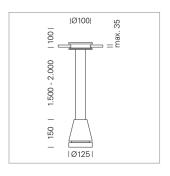

## Pendiro EC 125

Article number: 81060055

## **LUMINAIRE**

Weight 2.7 kg
Protection rating . class IP 20 . III
Luminaire colour stratosilver

## **OPTIONEEL**

RAL-colours, NCS-colours (powder coating or wet spraying) on inquiry, surface alloys on inquiry, honeycomb louver

Suspended luminaire with LED, rated life of the LED L80/B10 > 50000 h, colour rendering index CRI > 90, chromaticity tolerance 2 SDCM (initial), reflector with circular light distribution pattern, reflector pure aluminium 99,99% in MIRO-Silver®, luminaire head die-cast aluminium, powder-coated, stratosilver, separate driver unit