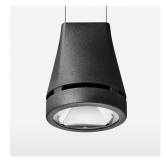

## Pendiro EC 125

Article number: 81060101

## **OPTIONEEL**

RAL-colours, NCS-colours (powder coating or wet spraying) on inquiry, surface alloys on inquiry, honeycomb louver

Suspended luminaire with LED, rated life of the LED L80/B10 > 50000 h, chromaticity tolerance 2 SDCM (initial), reflector with circular light distribution pattern, reflector pure aluminium 99,99% in MIRO-Silver®, luminaire head die-cast aluminium, powder-coated, stratoblack, separate driver unit