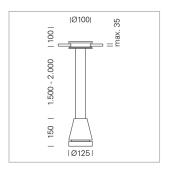

## Pendiro EC 125

Article number: 81060101

## **LUMINAIRE**

Weight 2.7 kg
Protection rating . class IP 20 . III
Luminaire colour stratoblack

## **OPTIONEEL**

RAL-colours, NCS-colours (powder coating or wet spraying) on inquiry, surface alloys on inquiry, honeycomb louver

Suspended luminaire with LED, rated life of the LED L80/B10 > 50000 h, chromaticity tolerance 2 SDCM (initial), reflector with circular light distribution pattern, reflector pure aluminium 99,99% in MIRO-Silver®, luminaire head die-cast aluminium, powder-coated, stratoblack, separate driver unit