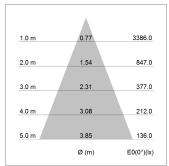

## LIGHT TECHNOLOGY

LED COB
Light colour Fish-Seafood
Luminous flux 1700 lm
System power 23 W
Luminaire Efficiency 73 lm/W
Reflector Flood
Beam angle 40°