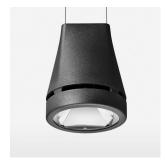

## Pendiro EC 125

Article number: 81060101

## **LUMINAIRE**

Weight 2.7 kg
Protection rating . class IP 20 . III
Luminaire colour stratoblack

## **OPTIONEEL**

RAL-colours, NCS-colours (powder coating or wet spraying) on inquiry, surface alloys on inquiry, honeycomb louver

Suspended luminaire with LED, rated life of the LED L80/B10 > 50000 h, chromaticity tolerance 2 SDCM (initial), reflector with circular light distribution pattern, reflector pure aluminium 99,99% in MIRO-Silver®, luminaire head die-cast aluminium, powder-coated, stratoblack, separate driver unit