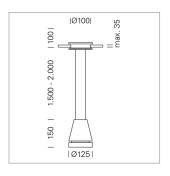

## Pendiro EC 125

Article number: 81060104

## **LUMINAIRE**

Weight 2.7 kg
Protection rating . class IP 20 . III
Luminaire colour stratoblack

## **OPTIONEEL**

RAL-colours, NCS-colours (powder coating or wet spraying) on inquiry, surface alloys on inquiry, honeycomb louver

Suspended luminaire with LED, rated life of the LED L80/B10 > 50000 h, colour rendering index CRI > 90, chromaticity tolerance 2 SDCM (initial), reflector with circular light distribution pattern, reflector pure aluminium 99,99% in MIRO-Silver®, luminaire head die-cast aluminium, powder-coated, stratoblack, separate driver unit