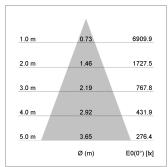

## LIGHT TECHNOLOGY

LED COB
Light colour PearlWhite
Luminous flux 3480 lm
System power 34 W
Luminaire Efficiency 104 lm/W
Reflector Flood
Beam angle 40°