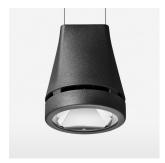

## Pendiro EC 125

Article number: 81060104

## **OPTIONEEL**

RAL-colours, NCS-colours (powder coating or wet spraying) on inquiry, surface alloys on inquiry, honeycomb louver

Suspended luminaire with LED, rated life of the LED L80/B10 > 50000 h, colour rendering index CRI > 90, chromaticity tolerance 2 SDCM (initial), reflector with circular light distribution pattern, reflector pure aluminium 99,99% in MIRO-Silver®, luminaire head die-cast aluminium, powder-coated, stratoblack, separate driver unit