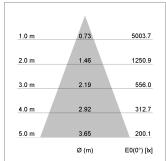

## LIGHT TECHNOLOGY

LED COB
Light colour GoldenBread
Luminous flux 2490 lm
System power 23 W
Luminaire Efficiency 108 lm/W
Reflector Flood
Beam angle 40°