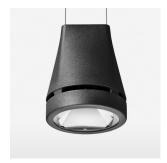

## **LUMINAIRE**

Weight 2.7 kg
Protection rating . class IP 20 . III
Luminaire colour stratoblack

## **OPTIONEEL**

RAL-colours, NCS-colours (powder coating or wet spraying) on inquiry, surface alloys on inquiry, honeycomb louver

Suspended luminaire with LED, rated life of the LED L80/B10 > 50000 h, chromaticity tolerance 3 SDCM (initial), reflector with circular light distribution pattern, reflector pure aluminium 99,99% in MIRO-Silver®, luminaire head die-cast aluminium, powder-coated, stratoblack, separate driver unit