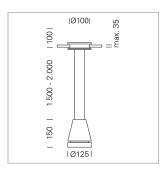

## Pendiro EC 125

Article number: 81060105

## LIGHT TECHNOLOGY

LED COB
Light colour GoldenBread
Luminous flux 2490 lm
System power 23 W
Luminaire Efficiency 108 lm/W
Reflector Flood
Beam angle 40°

## **LUMINAIRE**

Weight 2.7 kg
Protection rating . class IP 20 . III
Luminaire colour stratoblack

## **OPTIONEEL**

RAL-colours, NCS-colours (powder coating or wet spraying) on inquiry, surface alloys on inquiry, honeycomb louver





Suspended luminaire with LED, rated life of the LED L80/B10 > 50000 h, chromaticity tolerance 3 SDCM (initial), reflector with circular light distribution pattern, reflector pure aluminium 99,99% in MIRO-Silver®, luminaire head die-cast aluminium, powder-coated, stratoblack, separate driver unit

76500034 driver unit, Fix Current, 220-240 V / 50-60 Hz, 600 mA, camera-compatible, up to 2.5 KV interference resistance, SELV, max. 34 luminaires per circuit (B16A fuse)

Note: All data are typical values. System features may change with product improvements due to technical advances. Errors excepted.