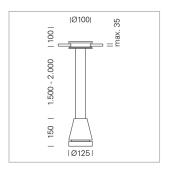

## Pendiro EC 125

Article number: 81060107

## **LUMINAIRE**

Weight 2.7 kg
Protection rating . class IP 20 . III
Luminaire colour stratosilver

## **OPTIONEEL**

RAL-colours, NCS-colours (powder coating or wet spraying) on inquiry, surface alloys on inquiry, honeycomb louver

Suspended luminaire with LED, rated life of the LED L80/B10 > 50000 h, chromaticity tolerance 2 SDCM (initial), reflector with circular light distribution pattern, reflector pure aluminium 99,99% in MIRO-Silver®, luminaire head die-cast aluminium, powder-coated, stratosilver, separate driver