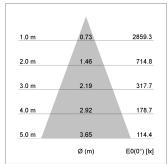

## LIGHT TECHNOLOGY

LED COB
Light colour SpecialMeat
Luminous flux 1440 lm
System power 23 W
Luminaire Efficiency 62 lm/W
Reflector Flood
Beam angle 40°