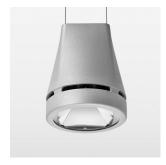

## Pendiro EC 125

Article number: 81060107

## LIGHT TECHNOLOGY

LED COB
Light colour SpecialMeat
Luminous flux 1440 lm
System power 23 W
Luminaire Efficiency 62 lm/W
Reflector Flood
Beam angle 40°

## **OPTIONEEL**

RAL-colours, NCS-colours (powder coating or wet spraying) on inquiry, surface alloys on inquiry, honeycomb louver

Suspended luminaire with LED, rated life of the LED L80/B10 > 50000 h, chromaticity tolerance 2 SDCM (initial), reflector with circular light distribution pattern, reflector pure aluminium 99,99% in MIRO-Silver®, luminaire head die-cast aluminium, powder-coated, stratosilver, separate driver