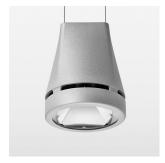

## **OPTIONEEL**

RAL-colours, NCS-colours (powder coating or wet spraying) on inquiry, surface alloys on inquiry, honeycomb louver

Suspended luminaire with LED, rated life of the LED L80/B10 > 50000 h, colour rendering index CRI > 90, chromaticity tolerance 2 SDCM (initial), reflector with circular light distribution pattern, reflector pure aluminium 99,99% in MIRO-Silver®, luminaire head die-cast aluminium, powder-coated, stratosilver, separate driver unit