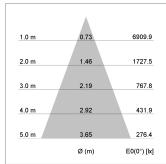

## LIGHT TECHNOLOGY

LED COB
Light colour PearlWhite
Luminous flux 3480 lm
System power 34 W
Luminaire Efficiency 104 lm/W
Reflector Flood
Beam angle 40°