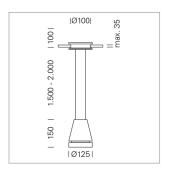

## Pendiro EC 125

Article number: 81060109

## **LUMINAIRE**

Weight 2.7 kg
Protection rating . class IP 20 . III
Luminaire colour stratosilver