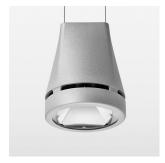

## Pendiro EC 125

Article number: 81060110

## **OPTIONEEL**

RAL-colours, NCS-colours (powder coating or wet spraying) on inquiry, surface alloys on inquiry, honeycomb louver

Suspended luminaire with LED, rated life of the LED L80/B10 > 50000 h, chromaticity tolerance 3 SDCM (initial), reflector with circular light distribution pattern, reflector pure aluminium 99,99% in MIRO-Silver®, luminaire head die-cast aluminium, powder-coated, stratosilver, separate driver