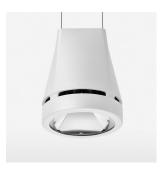

## OPTIONAL

RAL-colours, NCS-colours (powder coating or wet spraying) on inquiry, surface alloys on inquiry, honeycomb louver

Suspended luminaire with LED, rated life of the LED L80/B10 > 50000 h, colour rendering index CRI > 90, chromaticity tolerance 2 SDCM (initial), reflector with circular light distribution pattern, reflector pure aluminium 99,99% in MIRO-Silver®, luminaire head die-cast aluminium, powder-coated, stratowhite, separate driver unit