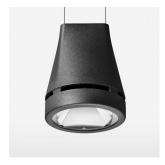

## Pendiro EC 125

Article number: 81060171

## **OPTIONAL**

RAL-colours, NCS-colours (powder coating or wet spraying) on inquiry, surface alloys on inquiry, honeycomb louver

Suspended luminaire with LED, rated life of the LED L80/B10 > 50000 h, chromaticity tolerance 3 SDCM (initial), reflector with circular light distribution pattern, reflector pure aluminium 99,99% in MIRO-Silver®, luminaire head die-cast aluminium, powder-coated, stratoblack, separate driver unit