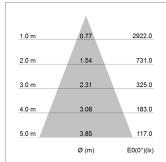

## LIGHT TECHNOLOGY

LED COB
Light colour Sun
Luminous flux 1660 lm
System power 23 W
Luminaire Efficiency 72 lm/W
Reflector Flood
Beam angle 40°