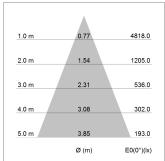

## LIGHT TECHNOLOGY

LED COB
Light colour Sun
Luminous flux 2580 lm
System power 41 W
Luminaire Efficiency 63 lm/W
Reflector Flood
Beam angle 40°