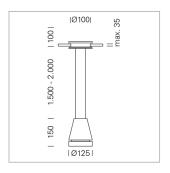

## Pendiro EC 125

Article number: 81060175

## **LUMINAIRE**

Weight 2.7 kg
Protection rating . class IP 20 . III
Luminaire colour stratosilver