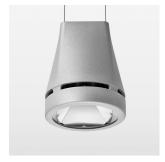

## Pendiro EC 125

Article number: 81060175

## **OPTIONAL**

RAL-colours, NCS-colours (powder coating or wet spraying) on inquiry, surface alloys on inquiry, honeycomb louver

Suspended luminaire with LED, rated life of the LED L80/B10 > 50000 h, chromaticity tolerance 3 SDCM (initial), reflector with circular light distribution pattern, reflector pure aluminium 99,99% in MIRO-Silver®, luminaire head die-cast aluminium, powder-coated, stratosilver, separate driver