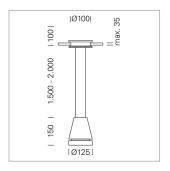

## Pendiro EC 125

Article number: 81060176

## **LUMINAIRE**

Weight 2.7 kg
Protection rating . class IP 20 . III
Luminaire colour stratowhite