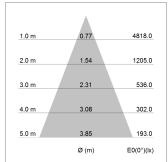

## LIGHT TECHNOLOGY

LED COB
Light colour Sun
Luminous flux 2580 lm
System power 41 W
Luminaire Efficiency 63 lm/W
Reflector Flood
Beam angle 40°