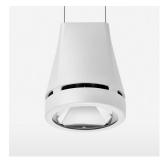

## Pendiro EC 125

Article number: 81060176

## **OPTIONAL**

RAL-colours, NCS-colours (powder coating or wet spraying) on inquiry, surface alloys on inquiry, honeycomb louver

Suspended luminaire with LED, rated life of the LED L80/B10 > 50000 h, chromaticity tolerance 3 SDCM (initial), reflector with circular light distribution pattern, reflector pure aluminium 99,99% in MIRO-Silver®, luminaire head die-cast aluminium, powder-coated, stratowhite, separate driver unit