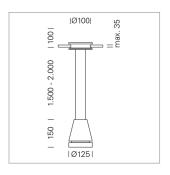

## Pendiro EC 125

Article number: 81060203

## **LUMINAIRE**

Weight 2.7 kg
Protection rating . class IP 20 . III
Luminaire colour stratoblack