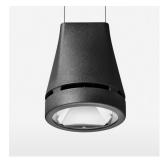

## Pendiro EC 125

Article number: 81060203

## **OPTIONAL**

RAL-colours, NCS-colours (powder coating or wet spraying) on inquiry, surface alloys on inquiry, honeycomb louver

Suspended luminaire with LED, rated life of the LED L80/B10 > 50000 h, colour rendering index CRI > 80, chromaticity tolerance 2 SDCM (initial), reflector with circular light distribution pattern, reflector pure aluminium 99,99% in MIRO-Silver®, luminaire head die-cast aluminium, powder-coated, stratoblack, separate driver unit