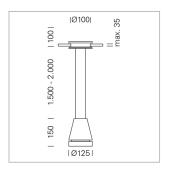

## Pendiro EC 125

Article number: 81060301

## **LUMINAIRE**

Weight 2.7 kg
Protection rating . class IP 20 . III
Luminaire colour stratoblack

## **OPTIONEEL**

RAL-colours, NCS-colours (powder coating or wet spraying) on inquiry, surface alloys on inquiry, honeycomb louver

Suspended luminaire with LED, rated life of the LED L80/B10 > 50000 h, chromaticity tolerance 2 SDCM (initial), reflector with circular light distribution pattern, reflector pure aluminium 99,99% in MIRO-Silver®, luminaire head die-cast aluminium, powder-coated, stratoblack, separate driver unit