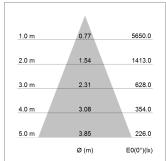

## LIGHT TECHNOLOGY

LED COB
Light colour Fish-Seafood
Luminous flux 2670 lm
System power 41 W
Luminaire Efficiency 65 lm/W
Reflector Flood
Beam angle 40°