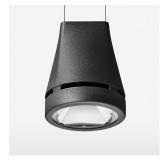

## Pendiro EC 125

Article number: 81060301

## **OPTIONEEL**

RAL-colours, NCS-colours (powder coating or wet spraying) on inquiry, surface alloys on inquiry, honeycomb louver

Suspended luminaire with LED, rated life of the LED L80/B10 > 50000 h, chromaticity tolerance 2 SDCM (initial), reflector with circular light distribution pattern, reflector pure aluminium 99,99% in MIRO-Silver®, luminaire head die-cast aluminium, powder-coated, stratoblack, separate driver unit