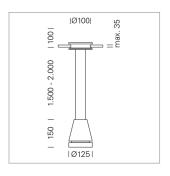

## Pendiro EC 125

Article number: 81060305

## **LUMINAIRE**

Weight 2.7 kg
Protection rating . class IP 20 . III
Luminaire colour stratoblack