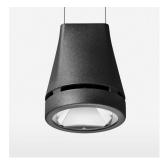

## Pendiro EC 125

Article number: 81060305

## **OPTIONEEL**

RAL-colours, NCS-colours (powder coating or wet spraying) on inquiry, surface alloys on inquiry, honeycomb louver

Suspended luminaire with LED, rated life of the LED L80/B10 > 50000 h, chromaticity tolerance 3 SDCM (initial), reflector with circular light distribution pattern, reflector pure aluminium 99,99% in MIRO-Silver®, luminaire head die-cast aluminium, powder-coated, stratoblack, separate driver unit