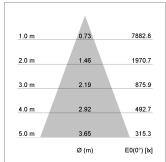

## LIGHT TECHNOLOGY

LED COB
Light colour GoldenBread
Luminous flux 4120 lm
System power 41 W
Luminaire Efficiency 100 lm/W
Reflector Flood
Beam angle 40°