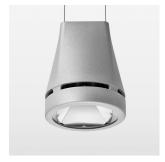

## Pendiro EC 125

Article number: 81060306

## **LUMINAIRE**

Weight 2.7 kg
Protection rating . class IP 20 . III
Luminaire colour stratosilver

## **OPTIONEEL**

RAL-colours, NCS-colours (powder coating or wet spraying) on inquiry, surface alloys on inquiry, honeycomb louver

Suspended luminaire with LED, rated life of the LED L80/B10 > 50000 h, chromaticity tolerance 2 SDCM (initial), reflector with circular light distribution pattern, reflector pure aluminium 99,99% in MIRO-Silver®, luminaire head die-cast aluminium, powder-coated, stratosilver, separate driver