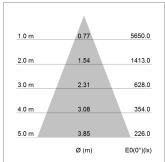

## LIGHT TECHNOLOGY

LED COB
Light colour Fish-Seafood
Luminous flux 2670 lm
System power 41 W
Luminaire Efficiency 65 lm/W
Reflector Flood
Beam angle 40°