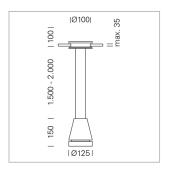

## Pendiro EC 125

Article number: 81060306

## **LUMINAIRE**

Weight 2.7 kg
Protection rating . class IP 20 . III
Luminaire colour stratosilver

## **OPTIONEEL**

RAL-colours, NCS-colours (powder coating or wet spraying) on inquiry, surface alloys on inquiry, honeycomb louver

Suspended luminaire with LED, rated life of the LED L80/B10 > 50000 h, chromaticity tolerance 2 SDCM (initial), reflector with circular light distribution pattern, reflector pure aluminium 99,99% in MIRO-Silver®, luminaire head die-cast aluminium, powder-coated, stratosilver, separate driver