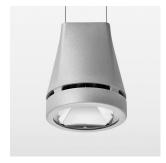

## Pendiro EC 125

Article number: 81060307

## **OPTIONEEL**

RAL-colours, NCS-colours (powder coating or wet spraying) on inquiry, surface alloys on inquiry, honeycomb louver

Suspended luminaire with LED, rated life of the LED L80/B10 > 50000 h, chromaticity tolerance 2 SDCM (initial), reflector with circular light distribution pattern, reflector pure aluminium 99,99% in MIRO-Silver®, luminaire head die-cast aluminium, powder-coated, stratosilver, separate driver