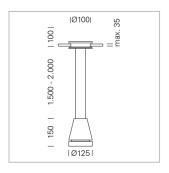

## Pendiro EC 125

Article number: 81060307

## **LUMINAIRE**

Weight 2.7 kg
Protection rating . class IP 20 . III
Luminaire colour stratosilver