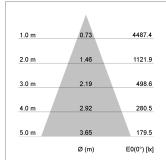

## LIGHT TECHNOLOGY

LED COB
Light colour SpecialMeat
Luminous flux 2260 lm
System power 41 W
Luminaire Efficiency 55 lm/W
Reflector Flood
Beam angle 40°