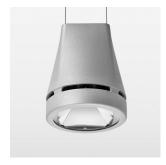

## Pendiro EC 125

Article number: 81060310

## **OPTIONEEL**

RAL-colours, NCS-colours (powder coating or wet spraying) on inquiry, surface alloys on inquiry, honeycomb louver

Suspended luminaire with LED, rated life of the LED L80/B10 > 50000 h, chromaticity tolerance 3 SDCM (initial), reflector with circular light distribution pattern, reflector pure aluminium 99,99% in MIRO-Silver®, luminaire head die-cast aluminium, powder-coated, stratosilver, separate driver