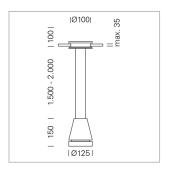

## Pendiro EC 125

Article number: 81060310

## **LUMINAIRE**

Weight 2.7 kg
Protection rating . class IP 20 . III
Luminaire colour stratosilver

## **OPTIONEEL**

RAL-colours, NCS-colours (powder coating or wet spraying) on inquiry, surface alloys on inquiry, honeycomb louver

Suspended luminaire with LED, rated life of the LED L80/B10 > 50000 h, chromaticity tolerance 3 SDCM (initial), reflector with circular light distribution pattern, reflector pure aluminium 99,99% in MIRO-Silver®, luminaire head die-cast aluminium, powder-coated, stratosilver, separate driver