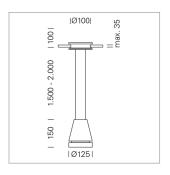

## Pendiro EC 125

Article number: 81060312

## **LUMINAIRE**

Weight 2.7 kg
Protection rating . class IP 20 . III
Luminaire colour stratowhite