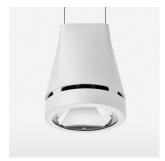

## Pendiro EC 125

Article number: 81060312

## **OPTIONAL**

RAL-colours, NCS-colours (powder coating or wet spraying) on inquiry, surface alloys on inquiry, honeycomb louver

Suspended luminaire with LED, rated life of the LED L80/B10 > 50000 h, chromaticity tolerance 2 SDCM (initial), reflector with circular light distribution pattern, reflector pure aluminium 99,99% in MIRO-Silver®, luminaire head die-cast aluminium, powder-coated, stratowhite, separate driver unit