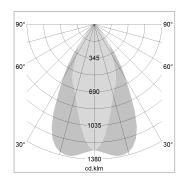

## LIGHT TECHNOLOGY

LED COB
Light colour 927
Luminous flux 3270 lm
System power 34 W
Luminaire Efficiency 98 lm/W
Reflector OvalBasic
Beam angle 60° x 40°