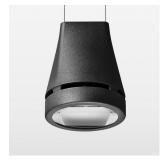

## Pendiro EC 125

Article number: 81070051

## **OPTIONEEL**

RAL-colours, NCS-colours (powder coating or wet spraying) on inquiry, surface alloys on inquiry, honeycomb louver

Suspended luminaire with LED, rated life of the LED L80/B10 > 50000 h, colour rendering index CRI > 90, chromaticity tolerance 2 SDCM (initial), reflector with oval light distribution pattern, reflector pure aluminium 99,99% in MIRO-Silver®, luminaire head die-cast aluminium, powder-coated, stratoblack, separate driver unit