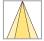

## LIGHT TECHNOLOGY

LED COB
Light colour 927
Luminous flux 3270 lm
System power 34 W
Luminaire Efficiency 98 lm/W
Reflector OvalBasic
Beam angle 60° x 40°