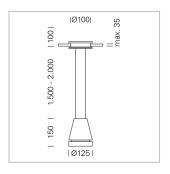

## Pendiro EC 125

Article number: 81070051

## **LUMINAIRE**

Weight 2.7 kg
Protection rating . class IP 20 . III
Luminaire colour stratoblack