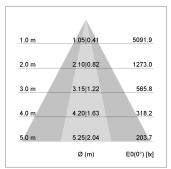

## LIGHT TECHNOLOGY

LED COB
Light colour 927
Luminous flux 3270 lm
System power 34 W
Luminaire Efficiency 98 lm/W
Reflector OvalBasic
Beam angle 60° x 40°