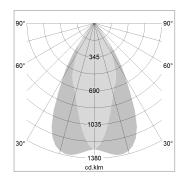

## LIGHT TECHNOLOGY

LED COB
Light colour Fish-Seafood
Luminous flux 1700 lm
System power 23 W
Luminaire Efficiency 73 lm/W
Reflector OvalBasic
Beam angle 60° x 40°