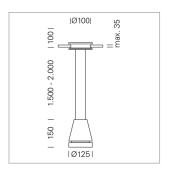

## Pendiro EC 125

Article number: 81070101

## **LUMINAIRE**

Weight 2.7 kg
Protection rating . class IP 20 . III
Luminaire colour stratoblack