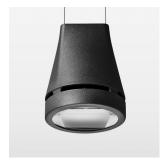

## Pendiro EC 125

Article number: 81070101

## **OPTIONAL**

RAL-colours, NCS-colours (powder coating or wet spraying) on inquiry, surface alloys on inquiry, honeycomb louver

Suspended luminaire with LED, rated life of the LED L80/B10 > 50000 h, chromaticity tolerance 2 SDCM (initial), reflector with oval light distribution pattern, reflector pure aluminium 99,99% in MIRO-Silver®, luminaire head die-cast aluminium, powder-coated, stratoblack, separate driver unit