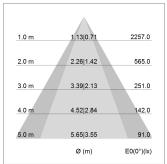

## LIGHT TECHNOLOGY

LED COB
Light colour Fish-Seafood
Luminous flux 1700 lm
System power 23 W
Luminaire Efficiency 73 lm/W
Reflector OvalBasic
Beam angle 60° x 40°