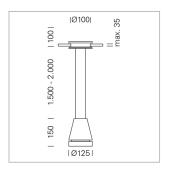

## Pendiro EC 125

Article number: 81070101

## **LUMINAIRE**

Weight 2.7 kg
Protection rating . class IP 20 . III
Luminaire colour stratoblack