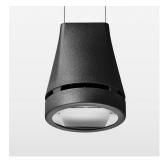

## Pendiro EC 125

Article number: 81070101

## **OPTIONAL**

RAL-colours, NCS-colours (powder coating or wet spraying) on inquiry, surface alloys on inquiry, honeycomb louver

Suspended luminaire with LED, rated life of the LED L80/B10 > 50000 h, chromaticity tolerance 2 SDCM (initial), reflector with oval light distribution pattern, reflector pure aluminium 99,99% in MIRO-Silver®, luminaire head die-cast aluminium, powder-coated, stratoblack, separate driver unit