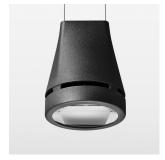

## Pendiro EC 125

Article number: 81070104

## **OPTIONAL**

RAL-colours, NCS-colours (powder coating or wet spraying) on inquiry, surface alloys on inquiry, honeycomb louver

Suspended luminaire with LED, rated life of the LED L80/B10 > 50000 h, colour rendering index CRI > 90, chromaticity tolerance 2 SDCM (initial), reflector with oval light distribution pattern, reflector pure aluminium 99,99% in MIRO-Silver®, luminaire head die-cast aluminium, powder-coated, stratoblack, separate driver unit