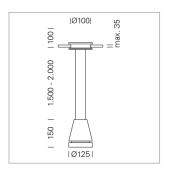

## Pendiro EC 125

Article number: 81070104

## **LUMINAIRE**

Weight 2.7 kg
Protection rating . class IP 20 . III
Luminaire colour stratoblack