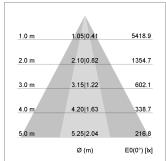

## LIGHT TECHNOLOGY

LED COB
Light colour PearlWhite
Luminous flux 3480 lm
System power 34 W
Luminaire Efficiency 104 lm/W
Reflector OvalBasic
Beam angle 60° x 40°