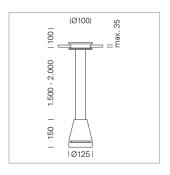

## **LUMINAIRE**

Weight 2.7 kg
Protection rating . class IP 20 . III
Luminaire colour stratoblack