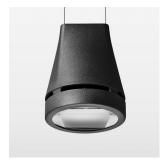

## **OPTIONAL**

RAL-colours, NCS-colours (powder coating or wet spraying) on inquiry, surface alloys on inquiry, honeycomb louver

Suspended luminaire with LED, rated life of the LED L80/B10 > 50000 h, colour rendering index CRI > 90, chromaticity tolerance 2 SDCM (initial), reflector with oval light distribution pattern, reflector pure aluminium 99,99% in MIRO-Silver®, luminaire head die-cast aluminium, powder-coated, stratoblack, separate driver unit