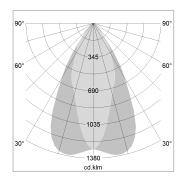

## LIGHT TECHNOLOGY

LED COB
Light colour PearlWhite
Luminous flux 3480 lm
System power 34 W
Luminaire Efficiency 104 lm/W
Reflector OvalBasic
Beam angle 60° x 40°