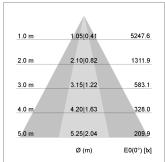

## LIGHT TECHNOLOGY

LED COB
Light colour GoldenBread
Luminous flux 3420 lm
System power 34 W
Luminaire Efficiency 101 lm/W
Reflector OvalBasic
Beam angle 60° x 40°