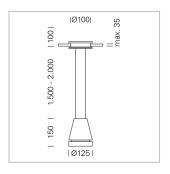

## Pendiro EC 125

Article number: 81070105

## **LUMINAIRE**

Weight 2.7 kg
Protection rating . class IP 20 . III
Luminaire colour stratoblack

## **OPTIONAL**

RAL-colours, NCS-colours (powder coating or wet spraying) on inquiry, surface alloys on inquiry, honeycomb louver

Suspended luminaire with LED, rated life of the LED L80/B10 > 50000 h, chromaticity tolerance 3 SDCM (initial), reflector with oval light distribution pattern, reflector pure aluminium 99,99% in MIRO-Silver®, luminaire head die-cast aluminium, powder-coated, stratoblack, separate driver unit