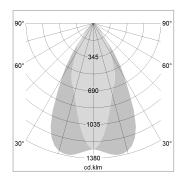

## LIGHT TECHNOLOGY

LED COB
Light colour GoldenBread
Luminous flux 3420 lm
System power 34 W
Luminaire Efficiency 101 lm/W
Reflector OvalBasic
Beam angle 60° x 40°