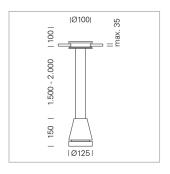

## Pendiro EC 125

Article number: 81070106

## **LUMINAIRE**

Weight 2.7 kg
Protection rating . class IP 20 . III
Luminaire colour stratosilver