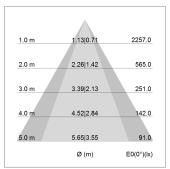

## LIGHT TECHNOLOGY

LED COB
Light colour Fish-Seafood
Luminous flux 1700 lm
System power 23 W
Luminaire Efficiency 73 lm/W
Reflector OvalBasic
Beam angle 60° x 40°