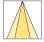

## LIGHT TECHNOLOGY

LED COB
Light colour Fish-Seafood
Luminous flux 1700 lm
System power 23 W
Luminaire Efficiency 73 lm/W
Reflector OvalBasic
Beam angle 60° x 40°

## **OPTIONAL**

RAL-colours, NCS-colours (powder coating or wet spraying) on inquiry, surface alloys on inquiry, honeycomb louver

Suspended luminaire with LED, rated life of the LED L80/B10 > 50000 h, chromaticity tolerance 2 SDCM (initial), reflector with oval light distribution pattern, reflector pure aluminium 99,99% in MIRO-Silver®, luminaire head die-cast aluminium, powder-coated, stratosilver, separate driver unit