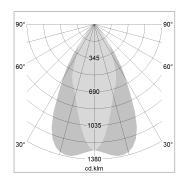

## LIGHT TECHNOLOGY

LED COB
Light colour Fish-Seafood
Luminous flux 1700 lm
System power 23 W
Luminaire Efficiency 73 lm/W
Reflector OvalBasic
Beam angle 60° x 40°