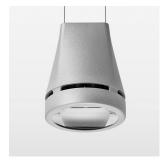

## Pendiro EC 125

Article number: 81070106

## **OPTIONAL**

RAL-colours, NCS-colours (powder coating or wet spraying) on inquiry, surface alloys on inquiry, honeycomb louver

Suspended luminaire with LED, rated life of the LED L80/B10 > 50000 h, chromaticity tolerance 2 SDCM (initial), reflector with oval light distribution pattern, reflector pure aluminium 99,99% in MIRO-Silver®, luminaire head die-cast aluminium, powder-coated, stratosilver, separate driver unit