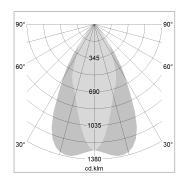

## LIGHT TECHNOLOGY

LED COB
Light colour Fish-Seafood
Luminous flux 2270 lm
System power 34 W
Luminaire Efficiency 68 lm/W
Reflector OvalBasic
Beam angle 60° x 40°