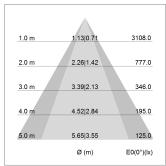

## LIGHT TECHNOLOGY

LED COB
Light colour Fish-Seafood
Luminous flux 2270 lm
System power 34 W
Luminaire Efficiency 68 lm/W
Reflector OvalBasic
Beam angle 60° x 40°