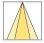

## LIGHT TECHNOLOGY

LED COB
Light colour Fish-Seafood
Luminous flux 2270 lm
System power 34 W
Luminaire Efficiency 68 lm/W
Reflector OvalBasic
Beam angle 60° x 40°

## **OPTIONAL**

RAL-colours, NCS-colours (powder coating or wet spraying) on inquiry, surface alloys on inquiry, honeycomb louver

Suspended luminaire with LED, rated life of the LED L80/B10 > 50000 h, chromaticity tolerance 2 SDCM (initial), reflector with oval light distribution pattern, reflector pure aluminium 99,99% in MIRO-Silver®, luminaire head die-cast aluminium, powder-coated, stratosilver, separate driver unit