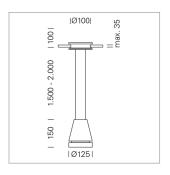

## Pendiro EC 125

Article number: 81070106

## **LUMINAIRE**

Weight 2.7 kg
Protection rating . class IP 20 . III
Luminaire colour stratosilver

## **OPTIONAL**

RAL-colours, NCS-colours (powder coating or wet spraying) on inquiry, surface alloys on inquiry, honeycomb louver

Suspended luminaire with LED, rated life of the LED L80/B10 > 50000 h, chromaticity tolerance 2 SDCM (initial), reflector with oval light distribution pattern, reflector pure aluminium 99,99% in MIRO-Silver®, luminaire head die-cast aluminium, powder-coated, stratosilver, separate driver unit