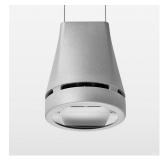

## Pendiro EC 125

Article number: 81070109

## **LUMINAIRE**

Weight 2.7 kg
Protection rating . class IP 20 . III
Luminaire colour stratosilver

## **OPTIONAL**

RAL-colours, NCS-colours (powder coating or wet spraying) on inquiry, surface alloys on inquiry, honeycomb louver

Suspended luminaire with LED, rated life of the LED L80/B10 > 50000 h, colour rendering index CRI > 90, chromaticity tolerance 2 SDCM (initial), reflector with oval light distribution pattern, reflector pure aluminium 99,99% in MIRO-Silver®, luminaire head die-cast aluminium, powder-coated, stratosilver, separate driver unit