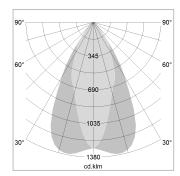

## LIGHT TECHNOLOGY

LED COB
Light colour PearlWhite
Luminous flux 2620 lm
System power 23 W
Luminaire Efficiency 112 lm/W
Reflector OvalBasic
Beam angle 60° x 40°