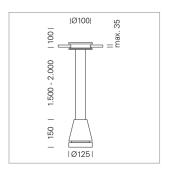

## Pendiro EC 125

Article number: 81070109

## **LUMINAIRE**

Weight 2.7 kg
Protection rating . class IP 20 . III
Luminaire colour stratosilver