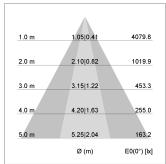

## LIGHT TECHNOLOGY

LED COB
Light colour PearlWhite
Luminous flux 2620 lm
System power 23 W
Luminaire Efficiency 112 lm/W
Reflector OvalBasic
Beam angle 60° x 40°