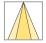

## LIGHT TECHNOLOGY

LED COB
Light colour PearlWhite
Luminous flux 2620 lm
System power 23 W
Luminaire Efficiency 112 lm/W
Reflector OvalBasic
Beam angle 60° x 40°