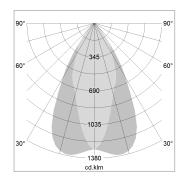

## LIGHT TECHNOLOGY

LED COB
Light colour PearlWhite
Luminous flux 3480 lm
System power 34 W
Luminaire Efficiency 104 lm/W
Reflector OvalBasic
Beam angle 60° x 40°