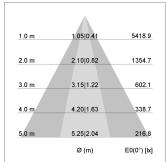

## LIGHT TECHNOLOGY

LED COB
Light colour PearlWhite
Luminous flux 3480 lm
System power 34 W
Luminaire Efficiency 104 lm/W
Reflector OvalBasic
Beam angle 60° x 40°