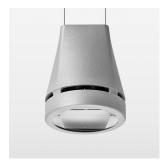

## Pendiro EC 125

Article number: 81070109

## **OPTIONEEL**

RAL-colours, NCS-colours (powder coating or wet spraying) on inquiry, surface alloys on inquiry, honeycomb louver

Suspended luminaire with LED, rated life of the LED L80/B10 > 50000 h, colour rendering index CRI > 90, chromaticity tolerance 2 SDCM (initial), reflector with oval light distribution pattern, reflector pure aluminium 99,99% in MIRO-Silver®, luminaire head die-cast aluminium, powder-coated, stratosilver, separate driver unit