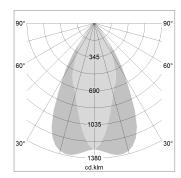

## LIGHT TECHNOLOGY

LED COB
Light colour Fish-Seafood
Luminous flux 1700 lm
System power 23 W
Luminaire Efficiency 73 lm/W
Reflector OvalBasic
Beam angle 60° x 40°