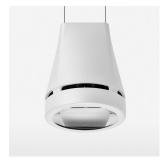

## Pendiro EC 125

Article number: 81070111

## **OPTIONEEL**

RAL-colours, NCS-colours (powder coating or wet spraying) on inquiry, surface alloys on inquiry, honeycomb louver

Suspended luminaire with LED, rated life of the LED L80/B10 > 50000 h, chromaticity tolerance 2 SDCM (initial), reflector with oval light distribution pattern, reflector pure aluminium 99,99% in MIRO-Silver®, luminaire head die-cast aluminium, powder-coated, stratowhite, separate driver unit