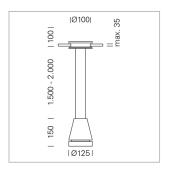

## Pendiro EC 125

Article number: 81070111

## **LUMINAIRE**

Weight 2.7 kg
Protection rating . class IP 20 . III
Luminaire colour stratowhite

## **OPTIONEEL**

RAL-colours, NCS-colours (powder coating or wet spraying) on inquiry, surface alloys on inquiry, honeycomb louver

Suspended luminaire with LED, rated life of the LED L80/B10 > 50000 h, chromaticity tolerance 2 SDCM (initial), reflector with oval light distribution pattern, reflector pure aluminium 99,99% in MIRO-Silver®, luminaire head die-cast aluminium, powder-coated, stratowhite, separate driver unit