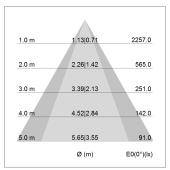

## LIGHT TECHNOLOGY

LED COB
Light colour Fish-Seafood
Luminous flux 1700 lm
System power 23 W
Luminaire Efficiency 73 lm/W
Reflector OvalBasic
Beam angle 60° x 40°