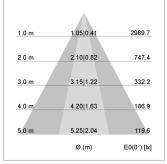

## LIGHT TECHNOLOGY

LED COB
Light colour SpecialMeat
Luminous flux 1920 lm
System power 34 W
Luminaire Efficiency 57 lm/W
Reflector OvalBasic
Beam angle 60° x 40°