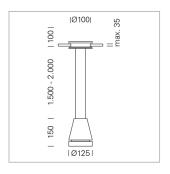

## Pendiro EC 125

Article number: 81070112

## **LUMINAIRE**

Weight 2.7 kg
Protection rating . class IP 20 . III
Luminaire colour stratowhite