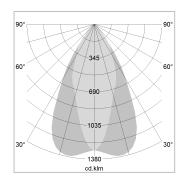

## LIGHT TECHNOLOGY

LED COB
Light colour SpecialMeat
Luminous flux 1920 lm
System power 34 W
Luminaire Efficiency 57 lm/W
Reflector OvalBasic
Beam angle 60° x 40°