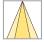

## LIGHT TECHNOLOGY

LED COB
Light colour SpecialMeat
Luminous flux 1920 lm
System power 34 W
Luminaire Efficiency 57 lm/W
Reflector OvalBasic
Beam angle 60° x 40°