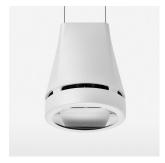

## Pendiro EC 125

Article number: 81070112

## **OPTIONEEL**

RAL-colours, NCS-colours (powder coating or wet spraying) on inquiry, surface alloys on inquiry, honeycomb louver

Suspended luminaire with LED, rated life of the LED L80/B10 > 50000 h, chromaticity tolerance 2 SDCM (initial), reflector with oval light distribution pattern, reflector pure aluminium 99,99% in MIRO-Silver®, luminaire head die-cast aluminium, powder-coated, stratowhite, separate driver unit