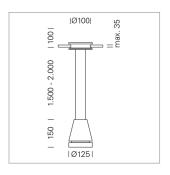

## Pendiro EC 125

Article number: 81070171

## **LUMINAIRE**

Weight 2.7 kg
Protection rating . class IP 20 . III
Luminaire colour stratoblack