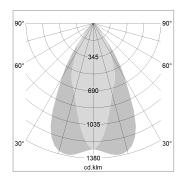

## LIGHT TECHNOLOGY

LED COB
Light colour Sun
Luminous flux 2200 lm
System power 34 W
Luminaire Efficiency 65 lm/W
Reflector OvalBasic
Beam angle 60° x 40°