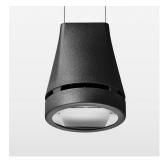

## Pendiro EC 125

Article number: 81070171

## **OPTIONAL**

RAL-colours, NCS-colours (powder coating or wet spraying) on inquiry, surface alloys on inquiry, honeycomb louver

Suspended luminaire with LED, rated life of the LED L80/B10 > 50000 h, chromaticity tolerance 3 SDCM (initial), reflector with oval light distribution pattern, reflector pure aluminium 99,99% in MIRO-Silver®, luminaire head die-cast aluminium, powder-coated, stratoblack, separate driver unit