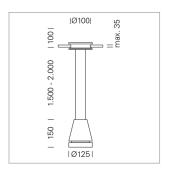

## Pendiro EC 125

Article number: 81070173

## **LUMINAIRE**

Weight 2.7 kg
Protection rating . class IP 20 . III
Luminaire colour stratowhite