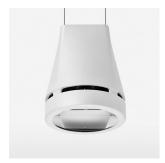

## Pendiro EC 125

Article number: 81070173

## **OPTIONEEL**

RAL-colours, NCS-colours (powder coating or wet spraying) on inquiry, surface alloys on inquiry, honeycomb louver

Suspended luminaire with LED, rated life of the LED L80/B10 > 50000 h, chromaticity tolerance 3 SDCM (initial), reflector with oval light distribution pattern, reflector pure aluminium 99,99% in MIRO-Silver®, luminaire head die-cast aluminium, powder-coated, stratowhite, separate driver unit