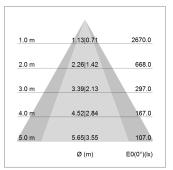

## LIGHT TECHNOLOGY

LED COB
Light colour Sun
Luminous flux 2200 lm
System power 34 W
Luminaire Efficiency 65 lm/W
Reflector OvalBasic
Beam angle 60° x 40°